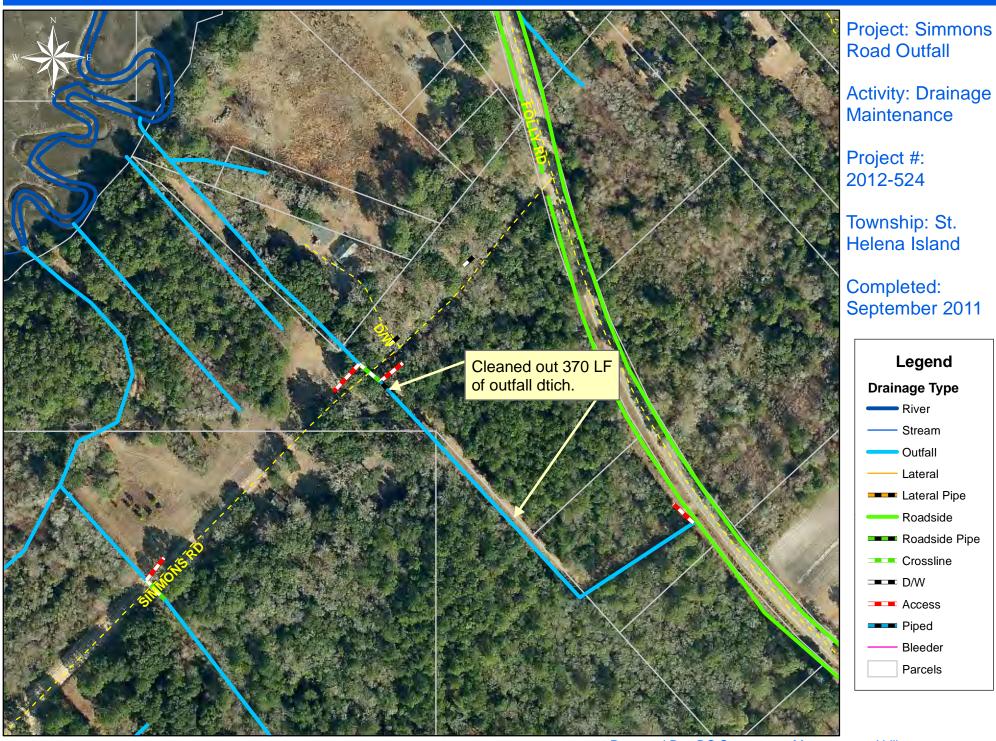

Beaufort County Public Works

Stormwater Infrastructure Project Summary

Project Summary: Simmons Road Outfall

## Narrative Description of Project:

Completion: Sep-11

Project improved 370 L.F. of drainage system. Cleaned out 370 L.F. of outfall ditch.

| 2012-524 / Simmons Road Outfall       | Labor<br>Hours | Labor<br>Cost | Equipment<br>Cost | Material<br>Cost | Contractor<br>Cost | Indirect<br>Labor | Total Cost |
|---------------------------------------|----------------|---------------|-------------------|------------------|--------------------|-------------------|------------|
| AUDIT / Audit Project                 | 0.5            | \$10.24       | \$0.00            | \$0.00           | \$0.00             | \$0.00            | \$10.24    |
| ODCO / Outfall ditch - cleaned out    | 9.0            | \$196.11      | \$39.79           | \$20.04          | \$0.00             | \$0.00            | \$255.94   |
| Indirect Labor, Services and Supplies | 0.0            | \$0.00        | \$0.00            | \$0.00           | \$0.00             | \$141.30          | \$141.30   |
| 2012-524 / Simmons Road Outfall       | 9.5            | \$206.35      | \$39.79           | \$20.04          | \$0.00             | \$141.30          | \$407.48   |
|                                       |                |               |                   |                  |                    |                   |            |
|                                       |                |               |                   |                  |                    |                   |            |
| Grand Total                           | 9.50           | \$206.35      | \$39.79           | \$20.04          | \$0.00             | \$141.30          | \$407.48   |

(Pictures Not Available)

Prepared By: BC Stormwater Management Utility Date Print: 2/21/12 File:C:/sethdata/projects/projectmaps/Simmons Rd outfall 12-524

1 inch = 194 feet

280

140

70

420

560